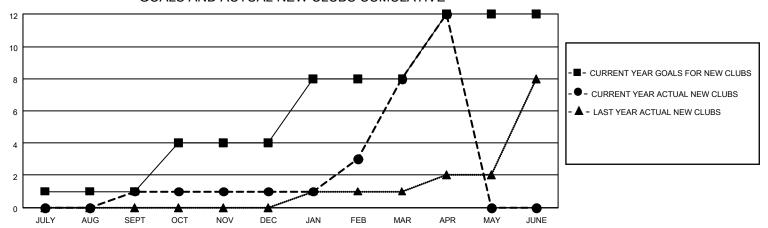

## District 301D2

| Clubs         |               |             |               | Members               |                        |                         |                                                    |
|---------------|---------------|-------------|---------------|-----------------------|------------------------|-------------------------|----------------------------------------------------|
|               | RESULTS FOR   | R 2021-2022 |               | RESULTS FOR 2021-2022 |                        |                         |                                                    |
| QUARTER       | NEW CLUB GOAL | NEW CLUBS   | DROPPED CLUBS | QUARTER MEME          | BER GROWTH NET<br>GOAL | MEMBER GROWTH<br>ACTUAL | DROPPED<br>MEMBERS ACTUAL<br>(including transfers) |
| JULY/AUG/SEPT | 1             | 1           | 0             | JULY/AUG/SEPT         | 10                     | 108                     | 25                                                 |
| OCT/NOV/DEC   | 3             | 0           | 1             | OCT/NOV/DEC           | 10                     | 45                      | 51                                                 |
| JAN/FEB/MAR   | 4             | 7           | 0             | JAN/FEB/MAR           | 30                     | 627                     | 9                                                  |
| APR/MAY/JUNE  | 4             | 4           | 0             | APR/MAY/JUNE          | 20                     | 88                      | 0                                                  |

### GOALS AND ACTUAL NEW CLUBS CUMULATIVE