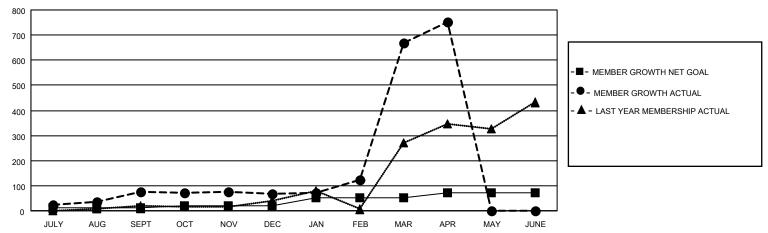

## District 301D2

| Clubs         |               |             |               | Members               |                        |                         |                                                    |
|---------------|---------------|-------------|---------------|-----------------------|------------------------|-------------------------|----------------------------------------------------|
|               | RESULTS FOR   | R 2021-2022 |               | RESULTS FOR 2021-2022 |                        |                         |                                                    |
| QUARTER       | NEW CLUB GOAL | NEW CLUBS   | DROPPED CLUBS | QUARTER MEME          | BER GROWTH NET<br>GOAL | MEMBER GROWTH<br>ACTUAL | DROPPED<br>MEMBERS ACTUAL<br>(including transfers) |
| JULY/AUG/SEPT | 1             | 1           | 0             | JULY/AUG/SEPT         | 10                     | 108                     | 25                                                 |
| OCT/NOV/DEC   | 3             | 0           | 1             | OCT/NOV/DEC           | 10                     | 45                      | 51                                                 |
| JAN/FEB/MAR   | 4             | 7           | 0             | JAN/FEB/MAR           | 30                     | 627                     | 9                                                  |
| APR/MAY/JUNE  | 4             | 4           | 0             | APR/MAY/JUNE          | 20                     | 88                      | 0                                                  |

### GOALS AND ACTUAL MEMBERS CUMULATIVE

| DROPPED CLUBS: 1        |    | 52 CLUBS OF 67 ADDED 1 OR<br>MORE NEW MEMBERS | GENDER DISTRIBUTION                 |                |  |
|-------------------------|----|-----------------------------------------------|-------------------------------------|----------------|--|
|                         |    | WORL NEW WEWBERS                              | MALE                                | 1,337 (44.26%) |  |
|                         |    |                                               | FEMALE 1,682 (55.68%)               |                |  |
| DROPPED MEMBERS         |    |                                               | NON BINARY                          | 0 (0.00%)      |  |
| <u>BROTT ED MEMBERO</u> |    |                                               | PREFER NOT TO ANSWER 2 (0.07%)      |                |  |
| DECEASED                | 14 |                                               |                                     | ()             |  |
| CLUB CANCELLED          | 13 | CLICK HERE FOR CUMULATIVE                     | TOTAL FAMILY UNIT MEMBERS           | 1,251          |  |
| OTHER                   | 72 | MEMBERSHIP DATA                               |                                     |                |  |
| TOTAL                   | 99 |                                               | FAMILY MEMBERS PAYING HALF DUES 839 |                |  |
|                         |    |                                               |                                     |                |  |